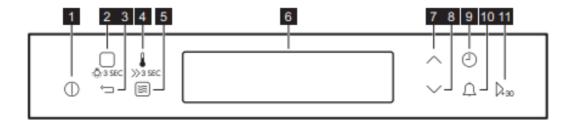

## **CONTROL PANEL**

- 1. Open the door and put the food/drink on the rotating plate.
- 2. Close the door.
- 3. Select a programme.
- 4. To start the cooking press button 1 START/STOP [MARCHE/ARRÊT]